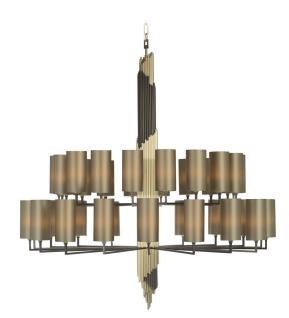

## 2811-BB-41

36 LIGHTS TYPE E14 MAX 42W

2 layers chandelier. Central structure of solid brass sticks. 50 centimetres of chain included.

FINISH

Structure and connection box in F\_10 (natural brass) and F\_13 (burnished brass finish).

SHADE FABRIC cm. Ø12 x H.22

SHADE FABRIC TS\_41 (light green satin)