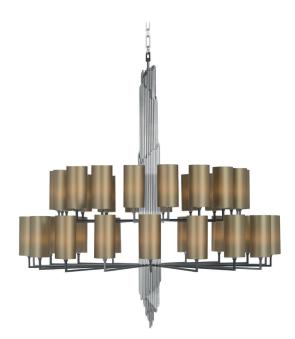

## 2811-NN-41

36 LIGHTS TYPE E14 MAX 42W

2 layers chandelier. Central structure of solid brass sticks. 50 centimetres of chain included.

FINISH

Structure and connection box in F\_31 (polished nickel finish) and F\_33 (satin nickel finish).

SHADE FABRIC cm. Ø12 x H.22

SHADE FABRIC TS\_41 (light green satin)