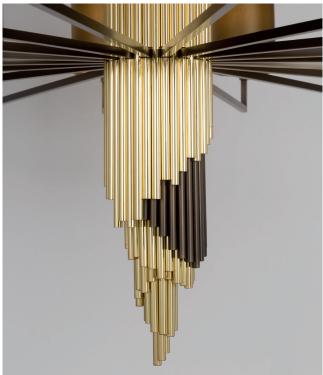

## 2811-BB-41

36 LIGHTS TYPE E14 MAX 42W

2 layers chandelier. Central structure of solid brass sticks. 50 centimetres of chain included.

FINISH

Structure and connection box in F\_10 (natural brass) and F\_13 (burnished brass finish).

SHADE FABRIC cm. Ø12 x H.22

SHADE FABRIC TS\_41 (light green satin)

### NOTES