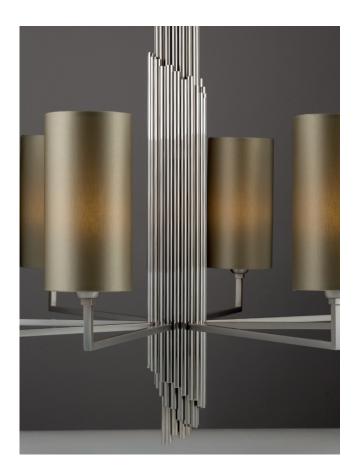

## 2811-BB-41

36 LIGHTS TYPE E14 MAX 42W

2 layers chandelier. Central structure of solid brass sticks. 50 centimetres of chain included.

FINISH

Structure and connection box in F\_10 (natural brass) and F\_13 (burnished brass finish).

SHADE FABRIC cm. Ø12 x H.22

SHADE FABRIC TS\_41 (light green satin)

## 2811-NN-41

36 LIGHTS TYPE E14 MAX 42W

2 layers chandelier. Central structure of solid brass sticks. 50 centimetres of chain included.

FINISH

Structure and connection box in F\_31 (polished nickel finish) and F\_33 (satin nickel finish).