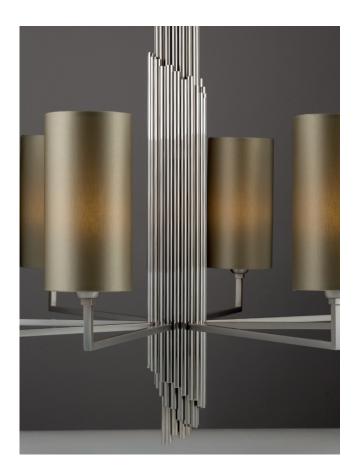

## 2812-NN-41

24 LIGHTS TYPE E14 MAX 42W

2 layers chandelier. Central structure of solid brass sticks. 50 centimetres of chain included.

FINISH

Structure and connection box in F\_31 (polished nickel finish) and F\_33 (satin nickel finish).

SHADE FABRIC cm. Ø12 x H.22

SHADE FABRIC TS\_41 (light green satin)