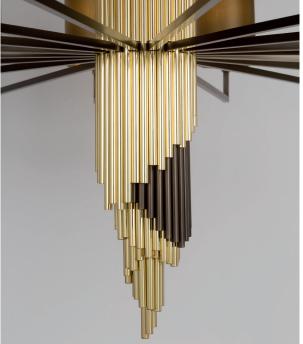

## 2811-BB-41

36 LIGHTS TYPE E14 MAX 42W

2 layers chandelier. Central structure of solid brass sticks. 50 centimetres of chain included.

FINISH

Structure and connection box in F\_10 (natural brass) and F\_13 (burnished brass finish).

## 2811-NN-41

36 LIGHTS TYPE E14 MAX 42W

2 layers chandelier. Central structure of solid brass sticks. 50 centimetres of chain included.

FINISH

Structure and connection box in F\_31 (polished nickel finish) and F\_33 (satin nickel finish).

### 2812-BB-41

24 LIGHTS TYPE E14 MAX 42W

2 layers chandelier. Central structure of solid brass sticks. 50 centimetres of chain included.

FINISH

Structure and connection box in F\_10 (natural brass) and F\_13 (burnished brass finish).

## 2812-NN-41

24 LIGHTS TYPE E14 MAX 42W

2 layers chandelier. Central structure of solid brass sticks. 50 centimetres of chain included.

FINISH

Structure and connection box in F\_31 (polished nickel finish) and F\_33 (satin nickel finish).

### 2813-BB-41

12 LIGHTS TYPE E14 MAX 42W

Central structure of solid brass sticks. 50 centimetres of chain included.

FINISH

Structure and connection box in F\_10 (natural brass) and F\_13 (burnished brass finish).

### 2813-NN-41

12 LIGHTS TYPE E14 MAX 42W

Central structure of solid brass sticks. 50 centimetres of chain included.

### 2814-BB-41

6 LIGHTS TYPE E14 MAX 42W

Central structure of solid brass sticks. 50 centimetres of chain included.

FINISH

Structure and connection box in F\_10 (natural brass) and F\_13 (burnished brass finish).

## 2814-NN-41

6 LIGHTS TYPE E14 MAX 42W

Central structure of solid brass sticks. 50 centimetres of chain included.