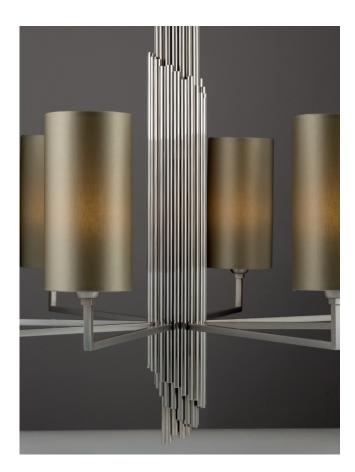

### 2813-NN-41

12 LIGHTS TYPE E14 MAX 42W

Central structure of solid brass sticks. 50 centimetres of chain included.

#### FINISH

Structure and connection box in F\_31 (polished nickel finish) and F\_33 (satin nickel finish).

SHADE FABRIC cm. Ø 12 x H.22

SHADE FABRIC TS\_41 (light green satin)

95 37'

#### NOTES