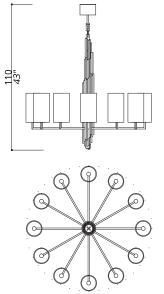

### 2813-NN-41

12 LIGHTS TYPE E14 MAX 42W

Central structure of solid brass sticks. 50 centimetres of chain included.

#### FINISH

Structure and connection box in F\_31 (polished nickel finish) and F\_33 (satin nickel finish).

SHADE FABRIC cm. Ø 12 x H.22

SHADE FABRIC TS\_41 (light green satin)

95 37'