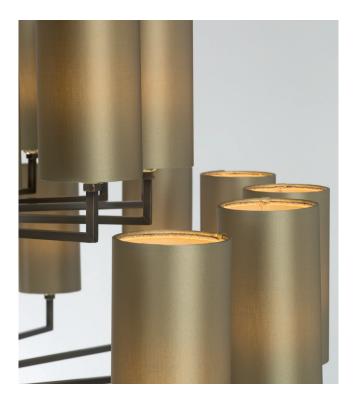

### 2814-BB-41

6 LIGHTS TYPE E14 MAX 42W

Central structure of solid brass sticks. 50 centimetres of chain included.

FINISH

Structure and connection box in F\_10 (natural brass) and F\_13 (burnished brass finish).

SHADE FABRIC cm. Ø12 x H.22

SHADE FABRIC TS\_41 (light green satin)

### NOTES