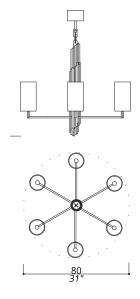

### 2814-BB-41

6 LIGHTS TYPE E14 MAX 42W

Central structure of solid brass sticks. 50 centimetres of chain included.

FINISH

Structure and connection box in F\_10 (natural brass) and F\_13 (burnished brass finish).

SHADE FABRIC cm. Ø12 x H.22

SHADE FABRIC TS\_41 (light green satin)

### NOTES