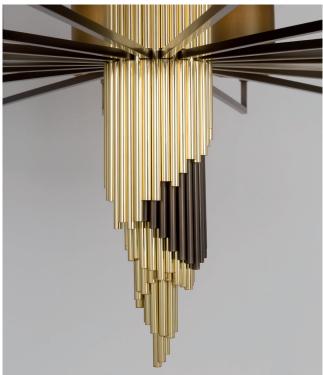

### 2814-BB-41

6 LIGHTS TYPE E14 MAX 42W

Central structure of solid brass sticks. 50 centimetres of chain included.

FINISH

Structure and connection box in F\_10 (natural brass) and F\_13 (burnished brass finish).

SHADE FABRIC cm. Ø12 x H.22

SHADE FABRIC TS\_41 (light green satin)