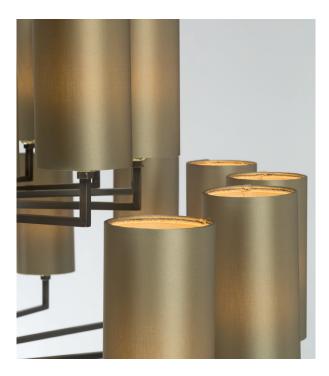

SHADE FABRIC cm. Ø12 x H.22

SHADE FABRIC TS\_41 (light green satin)

SHADE FABRIC cm. Ø12 x H.22

**SHADE FABRIC** TS\_41 (light green satin)