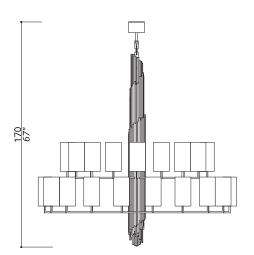

## 2811-NN-41

36 LIGHTS TYPE E14 MAX 42W

2 layers chandelier. Central structure of solid brass sticks. 50 centimetres of chain included.

FINISH

Structure and connection box in F\_31 (polished nickel finish) and F\_33 (satin nickel finish).

SHADE FABRIC cm. Ø12 x H.22

SHADE FABRIC TS\_41 (light green satin)