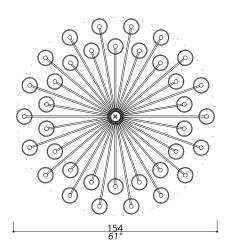

## 2811-BB-41

36 LIGHTS TYPE E14 MAX 42W

2 layers chandelier. Central structure of solid brass sticks. 50 centimetres of chain included.

FINISH

Structure and connection box in F\_10 (natural brass) and F\_13 (burnished brass finish).

## 2811-NN-41

36 LIGHTS TYPE E14 MAX 42W

2 layers chandelier. Central structure of solid brass sticks. 50 centimetres of chain included.

FINISH

Structure and connection box in F\_31 (polished nickel finish) and F\_33 (satin nickel finish).

### 2812-BB-41

24 LIGHTS TYPE E14 MAX 42W

2 layers chandelier. Central structure of solid brass sticks. 50 centimetres of chain included.

FINISH

Structure and connection box in F\_10 (natural brass) and F\_13 (burnished brass finish).

## 2812-NN-41

24 LIGHTS TYPE E14 MAX 42W

2 layers chandelier. Central structure of solid brass sticks. 50 centimetres of chain included.

FINISH

Structure and connection box in F\_31 (polished nickel finish) and F\_33 (satin nickel finish).