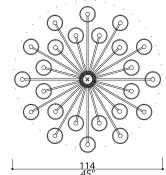

## 2811-BB-41

36 LIGHTS TYPE E14 MAX 42W

2 layers chandelier. Central structure of solid brass sticks. 50 centimetres of chain included.

FINISH

Structure and connection box in F\_10 (natural brass) and F\_13 (burnished brass finish).

## 2811-NN-41

36 LIGHTS TYPE E14 MAX 42W

2 layers chandelier. Central structure of solid brass sticks. 50 centimetres of chain included.

FINISH

Structure and connection box in F\_31 (polished nickel finish) and F\_33 (satin nickel finish).

### 2812-BB-41

24 LIGHTS TYPE E14 MAX 42W

2 layers chandelier. Central structure of solid brass sticks. 50 centimetres of chain included.

FINISH

Structure and connection box in F\_10 (natural brass) and F\_13 (burnished brass finish).

## 2812-NN-41

24 LIGHTS TYPE E14 MAX 42W

2 layers chandelier. Central structure of solid brass sticks. 50 centimetres of chain included.

FINISH

Structure and connection box in F\_31 (polished nickel finish) and F\_33 (satin nickel finish).