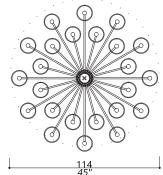

## 2811-BB-41

36 LIGHTS TYPE E14 MAX 42W

2 layers chandelier. Central structure of solid brass sticks. 50 centimetres of chain included.

FINISH

Structure and connection box in F\_10 (natural brass) and F\_13 (burnished brass finish).

## 2811-NN-41

36 LIGHTS TYPE E14 MAX 42W

2 layers chandelier. Central structure of solid brass sticks. 50 centimetres of chain included.

FINISH

Structure and connection box in F\_31 (polished nickel finish) and F\_33 (satin nickel finish).

### 2812-BB-41

24 LIGHTS TYPE E14 MAX 42W

2 layers chandelier. Central structure of solid brass sticks. 50 centimetres of chain included.

FINISH

Structure and connection box in F\_10 (natural brass) and F\_13 (burnished brass finish).

## 2812-NN-41

24 LIGHTS TYPE E14 MAX 42W

2 layers chandelier. Central structure of solid brass sticks. 50 centimetres of chain included.

FINISH

Structure and connection box in F\_31 (polished nickel finish) and F\_33 (satin nickel finish).