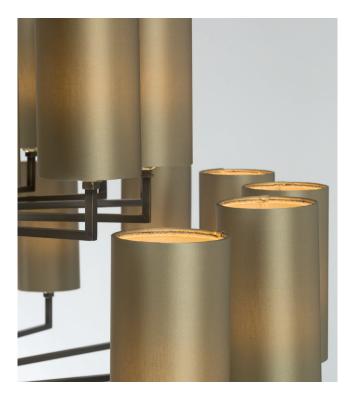

### 2812-BB-41

24 LIGHTS TYPE E14 MAX 42W

2 layers chandelier. Central structure of solid brass sticks. 50 centimetres of chain included.

FINISH

Structure and connection box in F\_10 (natural brass) and F\_13 (burnished brass finish).

SHADE FABRIC cm. Ø12 x H.22

**SHADE FABRIC** TS\_41 (light green satin)

## 2812-NN-41

24 LIGHTS TYPE E14 MAX 42W

2 layers chandelier. Central structure of solid brass sticks. 50 centimetres of chain included.

FINISH

Structure and connection box in F\_31 (polished nickel finish) and F\_33 (satin nickel finish).

SHADE FABRIC cm. Ø12 x H.22

SHADE FABRIC TS\_41 (light green satin)