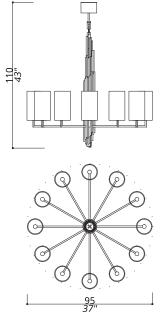

## 2814-NN-41

6 LIGHTS TYPE E14 MAX 42W

Central structure of solid brass sticks. 50 centimetres of chain included.

#### FINISH

Structure and connection box in F\_31 (polished nickel finish) and F\_33 (satin nickel finish).

SHADE FABRIC cm. Ø 12 x H.22

SHADE FABRIC TS\_41 (light green satin)