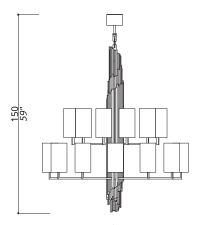

#### FINISH

Structure and connection box in F\_31 (polished nickel finish) and F\_33 (satin nickel finish).

SHADE FABRIC cm. Ø 12 x H.22

SHADE FABRIC TS\_41 (light green satin)

95 37'