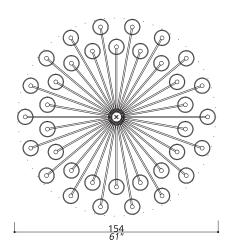

## 2811-BB-41

36 LIGHTS TYPE E14 MAX 42W

2 layers chandelier. Central structure of solid brass sticks. 50 centimetres of chain included.

FINISH

Structure and connection box in F\_10 (natural brass) and F\_13 (burnished brass finish).

SHADE FABRIC cm. Ø12 x H.22

SHADE FABRIC TS\_41 (light green satin)